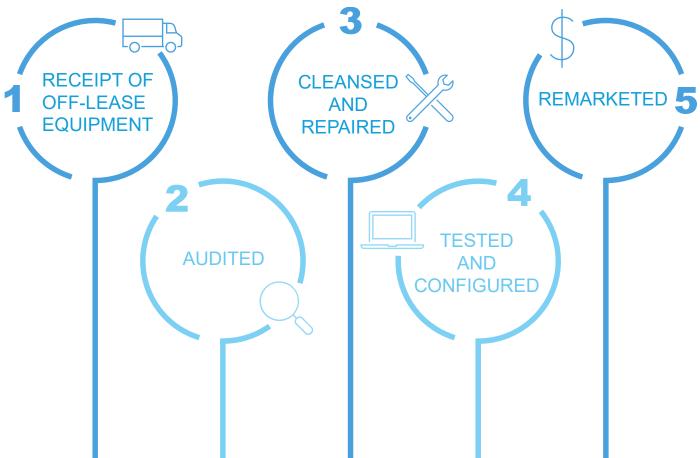

### **TECHNOLOGY CENTER**

WHAT HAPPENS TO OFF-LEASE EQUIPMENT?

We operate 3 technology centers for the return, cleansing, repair and remarketing of off-lease equipment. With ISO 9001:2008 processes, our clients have experienced an industry low damage or repair charges.