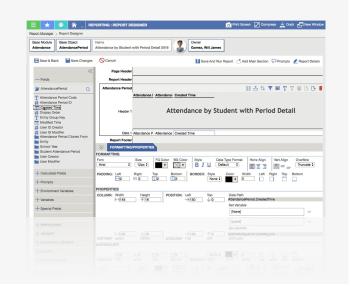

## REPORT WRITER

DRAG-AND-DROP EDITOR. ACCESS TO EVERY FIELD. FULL CONTROL OVER WHO GETS WHAT AND WHEN.

- Choose your own styles, layouts, and branding
- Manage reports by category/area
- Deploy reports to selected areas of the system for those who need to know
- Automatic notifications when new reports are ready for viewing
- Sharing options include email, message center, and network location

## **POWERFUL REPORTING AND ANALYTICS**

When running reports, most systems require users to pull data from various tables, then cut, paste, and rearrange to create the report they actually want. Qmlativ's built-in report writer easily generates the reports you need so you and your staff can make better-informed decisions.