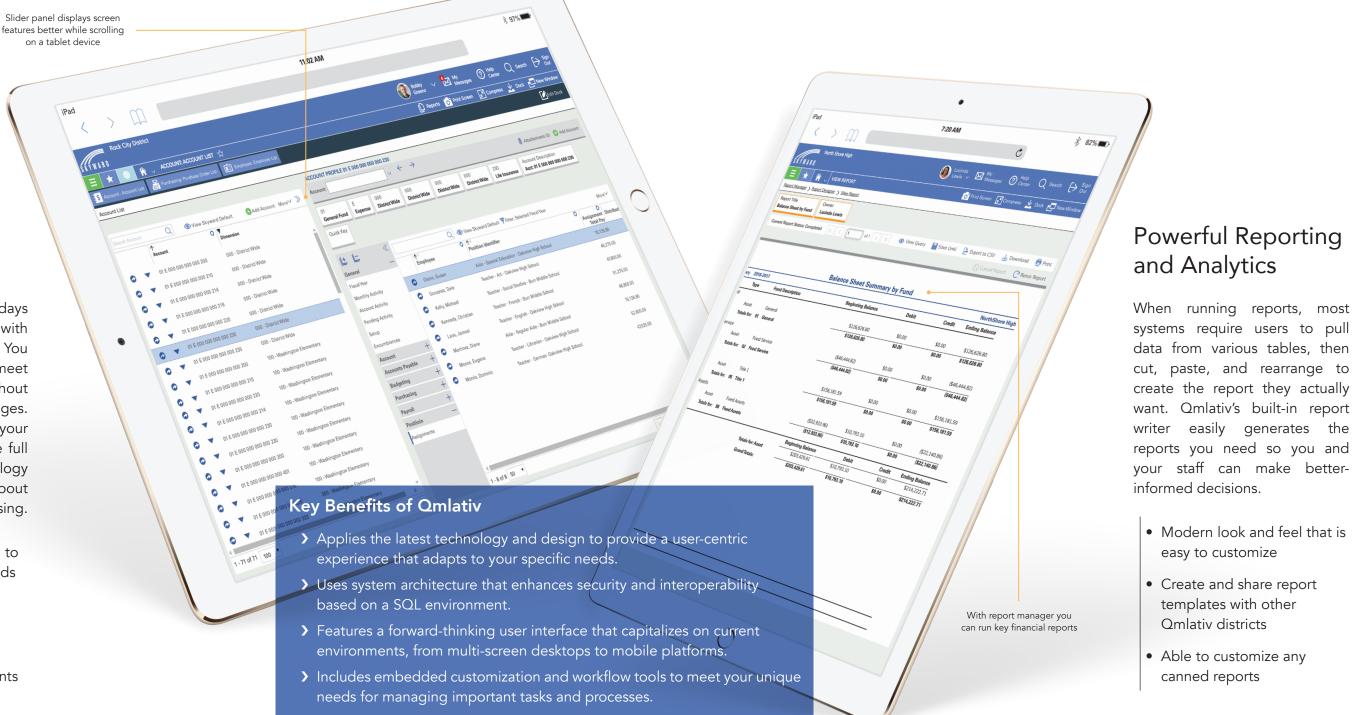

templates with other

Able to customize any

**Qmlativ** districts

canned reports

Unique Personalization

You'll enjoy the personalized touch that Qmlativ offers.
See only the information you need, only when it's necessary. If you see a report or a measurement you like, snap it to your dashboard so you never have to go looking for it again.

Create graphs, charts and data points on the fly via personal tiles

Favorites give you one-click access to your most frequent destinations