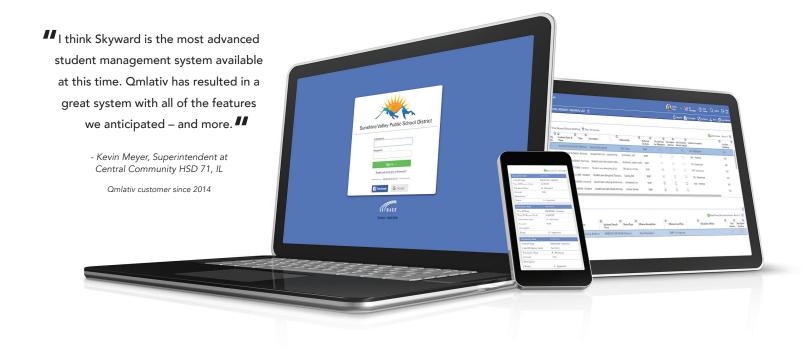

## Simple Design

With Omlativ, gone are the days of struggling to keep up with the rapid pace of change. You can tailor your solution to meet your needs and do more without paying for custom changes. With a responsive design at your fingertips, you can now take full advantage of your technology without having to worry about what kind of device you are using.

- Field-level customization to support your unique needs
- Designed to adapt to various mobile devices
- Built to evolve with future-ready enhancements

• Modern look and feel that is

easy to customize

• Create and share report

templates with other

Able to customize any

**Qmlativ** districts

canned reports

Unique Personalization

You'll enjoy the personalized touch that Qmlativ offers.
See only the information you need, only when it's necessary. If you see a report or a measurement you like, snap it to your dashboard so you never have to go looking for it again.

Create graphs, charts and data points on the fly via personal tiles

Favorites give you one-click access to your most frequent destinations