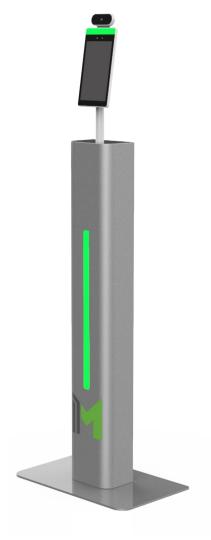

## PERSONNEL MANAGEMENT SOLUTION

Meridian's Personnel Management Solution features check-in and temperature verification capabilities. The solution can also be programmed for facial identification, with users easily added in a few short clicks. Designed to help protect the health and safety of both employees and guests by preventing anyone with a temperature from entering a facility, alarms can be added to sound when those above the temperature threshold and those without access attempt to enter.

## **CUSTOM SIZES AND CONFIGURATIONS AVAILABLE**

- Stands Available With Antimicrobial Powder Coat Finish
- Freestanding & Countertop Options
- Digital Signage Integration
- 2 million Pixel Camera
- 2.5 W / 4R Speakers

- Supports Detection and Tracking of Multiple People at the Same Time
- Facial Recognition Library up to 30,000 People
- Temperature Accuracy ≤ ± 0.5°C
- Temperature Range 10°C-42°C